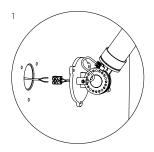

#### Installation

- 1. With terminal block to install directly on a junction box.
- 2. With optional wall ring.

|                                  | 2700+ | 1000x |
|----------------------------------|-------|-------|
| smokey black<br>with black cords | 4035  | 4036  |
| pure white with orange cords     | 4037  | 4038  |