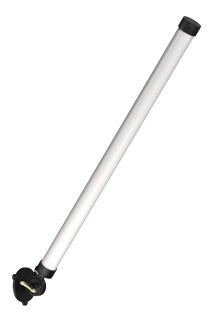

Type Wall lamp
Environment Indoor

Material Aluminum & steel

Wingnut Solid Brass included

Cord length x

Weight 1,10 kg

 Voltage
 230-240 V

 Watt
 7,8 Watt

 IP
 20

Lightsource Integrated LED source
Kelvin / Lumen 2700 K | 890 lumen

4000 K | 980 lumen

CRI 80

Dimmable Phase cut dimmable

Optional Optional wall ring for installation available,

not included

Length 80 cm Width 33 cm Height 13 cm