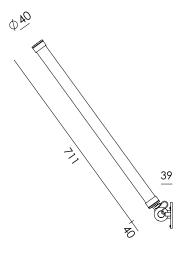

Type Wall lamp
Environment Indoor

Material Aluminum & steel

Wingnut Solid Brass included

Cord length x

Weight 1,10 kg

 Voltage
 230-240 V

 Watt
 7,8 Watt

 IP
 20

Lightsource Integrated LED source
Kelvin / Lumen 2700 K | 890 lumen

4000 K | 980 lumen

CRI 80

Dimmable Phase cut dimmable

Optional Optional wall ring for installation available,

not included

Length 80 cm Width 33 cm Height 13 cm