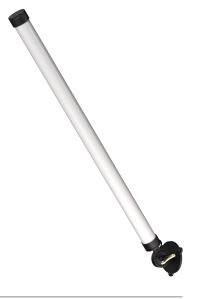

Type Wall lamp
Environment Indoor

Material Aluminum & steel

Wingnut Solid Brass included

Cord length x

Weight 1,10 kg

 Voltage
 230-240 V

 Watt
 7,8 Watt

 IP
 20

Lightsource Integrated LED source
Kelvin / Lumen 2700 K | 890 lumen

4000 K | 980 lumen

CRI 80

Dimmable Phase cut dimmable

Optional Optional wall ring for installation available,

not included

Length 80 cm Width 33 cm Height 13 cm