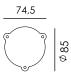

Lightsource Integrated LED source
Kelvin / Lumen 2700 K | 890 lumen

4000 K | 980 lumen

CRI 80

Dimmable Phase cut dimmable

Optional Optional wall ring for installation available,

not included

Length 80 cm Width 33 cm Height 13 cm

#### Installation

- 1. With terminal block to install directly on a junction box.
- 2. With optional wall ring.

|                                  | 2700+ | 1000x |
|----------------------------------|-------|-------|
| smokey black<br>with black cords | 4035  | 4036  |
| pure white with orange cords     | 4037  | 4038  |