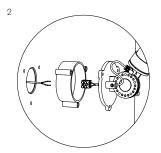

#### Installation

- 1. With terminal block to install directly on a junction box.
- 2. With optional wall ring.

|                                  | 2700+ | 1000x |
|----------------------------------|-------|-------|
| smokey black<br>with black cords | 4035  | 4036  |
| pure white with orange cords     | 4037  | 4038  |