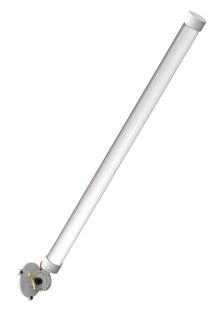

Type Wall lamp
Environment Indoor

Material Aluminum & steel

Wingnut Solid Brass included

Cord length x

Weight 1,10 kg

 Voltage
 230-240 V

 Watt
 7,8 Watt

 IP
 20

Lightsource Integrated LED source
Kelvin / Lumen 2700 K | 890 lumen

4000 K | 980 lumen

CRI 80

Dimmable Phase cut dimmable

Optional Optional wall ring for installation available,

not included

Length 80 cm Width 33 cm Height 13 cm